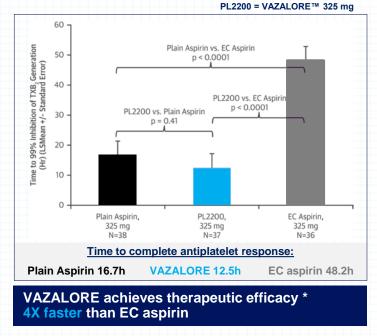

### VAZALORE: Realizing Aspirin's Full Potential As Seen in Clinical Trials for 325 mg

Achieves therapeutic efficacy **4X faster** than EC aspirin

Up to **5X higher** absorption than EC aspirin\*

2X better platelet response than EC aspirin\*