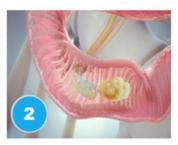

#### **1** Helps Protect the Stomach

Capsule rapidly dissolves and releases the lipid-aspirin complex which stays intact in the stomach

#### **Targeted Release in the Duodenum** 2

- Higher pH dissociates complex
- Aspirin is free for absorption

Predictable bioavailability as confirmed by two separate clinical studies 1,2

<sup>1</sup> Angiolillo DJ, Bhatt DL, Lanza F, et al. Pharmacokinetic/pharmacodynamic assessment of a novel, pharmaceutical lipid-aspirin complex: results of a randomized, crossover, bioequivalence study. J Thromb Thrombolysis. 2019 Nov;48(4):554-62 <sup>2</sup> Bhatt DL, et al. Enteric Coating and Aspirin Non-Responsiveness in Patients With Type 2 Diabetes Mellitus. J Am Coll Cardiol 2017 Feb; 69(6):603-12