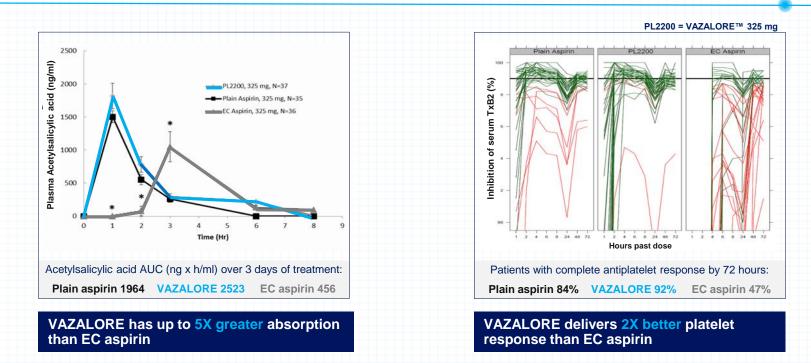

### VAZALORE: Realizing Aspirin's Full Potential As Seen in Clinical Trials for 325 mg

Achieves therapeutic efficacy **4X faster** than EC aspirin

Up to **5X higher** absorption than EC aspirin\*

2X better platelet response than EC aspirin\*