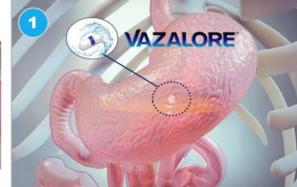

### **VAZALORE** Novel Mechanism of Delivery

#### VAZALORE is a liquid-filled aspirin capsule