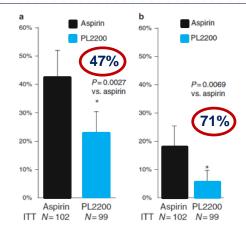

#### Gastroduodenal mucosal damage at 7 days:

(a) % of subjects with erosions and/or ulcers  $\$  (b) % of subjects with ulcers

VAZALORE vs. IR aspirin: 47% lower risk of erosions or ulcers (NNT 5) 71% lower risk of ulcers (NNT 8)

#### CONFIDENTIAL

NNT = Number Needed to Treat

<sup>1</sup> Cryer B, et al. Low-Dose Aspirin-Induced Ulceration is Attenuated by Aspirin-Phosphatidylcholine: A Randomized Clinical Trial. Am J Gastroenterol 2011; 106(2):272-7

PL2200 = VAZALORE™ 325 mg

e American Journal & ASTROENTEROLOGY