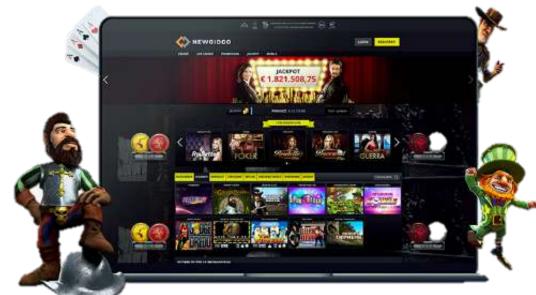

#### Casino

 Newgioco's Casino offers one of the largest online casino collection in Italy providing a wide range of video slots, video poker games, table games and live games developed by some of the leading international gaming software developers

#### **Features**

- Games with advanced graphic animation and high-res audio
- Client flash, HTML5 and customized Mobile browser
- Exclusive selection of new games and features
- VIP Program Extensive network of Online Jackpot Games
- Full set of API's for open online casino integration

#### **Video Slots**

- Newgioco's Casino selection displays a unique set of video slots including the most popular among players
- The company's catalogue encompasses a variety of games featuring RTP, volatility, maximum stakes and payouts, lines and different Jackpots

#### **Table Games & Video Poker**

- Newgioco's Casino offers a diverse assortment of table games such as Roulette, Blackjack, Baccarat and Craps.
- Caters to all levels of players, from Novice to High Rollers.

#### **Live Casino**

- Newgioco's Casino includes multiple live tables of Roulette, Blackjack, Baccarat and Casino Hold'em games, all available in desktop and mobile versions.
- Newgioco's HD video streaming from dedicated TV studios guarantees the thrill of a live gambling table and contributes to attracting new players with impressive results in terms of customer loyalty.

#### **Benefits for Operators**

- Enables operators to easily:
  - ✓ Supervise games, tournaments and individual players,
  - ✓ Manage their real-time casino
  - ✓ Customize their suite of offerings
  - Engage players with incentive programs
  - ✓ Increase profits bolstered by Newgioco's dynamic, efficient and custom-tailored marketing strategy support.