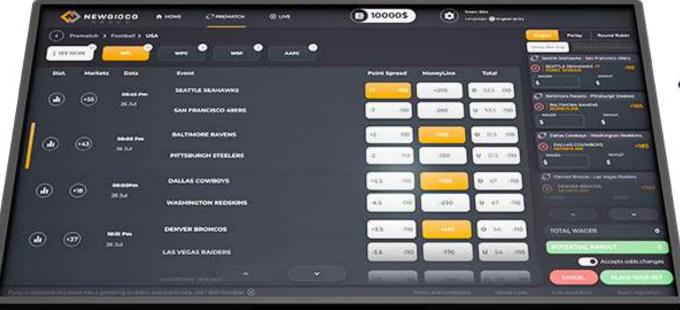

#### Odds

- NWGI boasts a vast & highly competitive spectrum of bets, pre-match and in-game sports events and gaming accourrements.
- The "match tracker" module also allows players to watch all events.

#### **Online "Reload Centers"**

- Convenient PVR reload centers for player to reload online accounts.
- NWGI's system provides two web based channels – pre-match and live center; and mobile app for iOS and Android.
- The interface is flexible and can be adapted to the needs of each PVR client.

#### **Benefits for End-Users**

- Extensive pre-match and live match schedules
- Live streaming available for many sporting events
- Detailed reporting on account balances and stakes

SPECIALIZED BET RISK MANAGEMENT CATERING TO COMMERCIAL SPORTS BETTING OPERATIONS

#### **Benefits for Operators**

- Odds customization and board management, minimum/maximum limits and bonuses
- Risk management and monitoring tools
- Administration of multi-level sales networks and affiliates through centralized dashboard