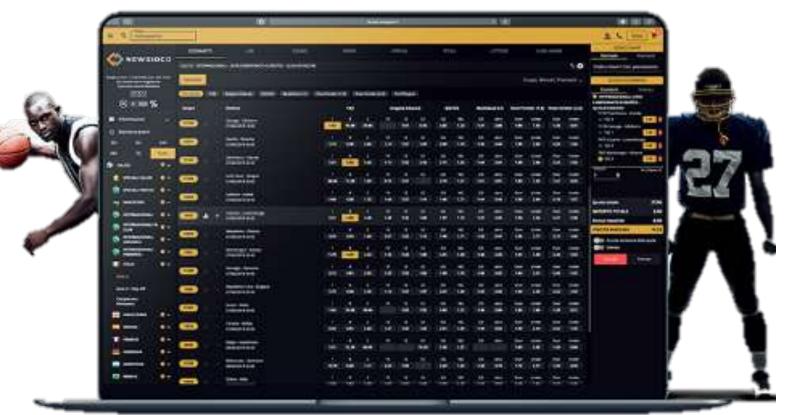

#### Odds

- NWGI boasts a vast & highly competitive spectrum of bets, pre-match and in-game sports events and gaming accourrements.
- The "match tracker" module also allows players to watch all events.

#### **Online "Reload Centers"**

- Convenient PVR reload centers for player to reload online accounts.
- NWGI's system provides two web based channels – pre-match and live center; and mobile app for iOS and Android.
- The interface is flexible and can be adapted to the needs of each PVR client.

#### **Benefits for End-Users**

- Extensive pre-match and live match schedules
- Live streaming available for many sporting events
- Detailed reporting on account balances and stakes

SPECIALIZED BET RISK MANAGEMENT CATERING TO COMMERCIAL SPORTS BETTING OPERATIONS

#### **Benefits for Operators**

- Odds customization and board management, minimum/maximum limits and bonuses
- Risk management and monitoring tools
- Administration of multi-level sales networks and affiliates through centralized dashboard