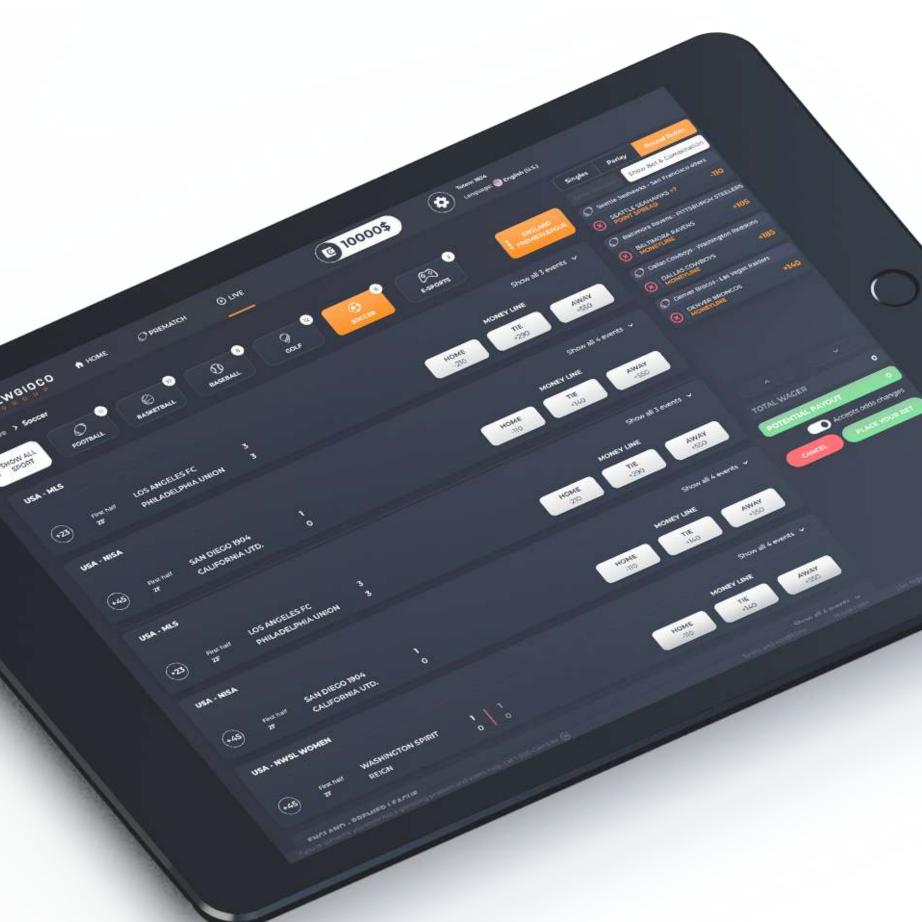

#### Odds

- NWGI boasts a vast & highly competitive spectrum of bets, pre-match and in-game sports events and gaming accourrements.
- The "match tracker" module also allows players to watch all events.

#### **Online "Reload Centers"**

- Convenient PVR reload centers for player to reload online accounts.
- NWGI's system provides two web based channels – pre-match and live center; and mobile app for iOS and Android.
- The interface is flexible and can be adapted to the needs of each PVR client.

#### **Benefits for End-Users**

- Extensive pre-match and live match schedules
- Live streaming available for many sporting events
- Detailed reporting on account balances and stakes

SPECIALIZED BET RISK MANAGEMENT CATERING TO COMMERCIAL SPORTS BETTING OPERATIONS

#### **Benefits for Operators**

- Odds customization and board management, minimum/maximum limits and bonuses
- Risk management and monitoring tools
- Administration of multi-level sales networks and affiliates through centralized dashboard