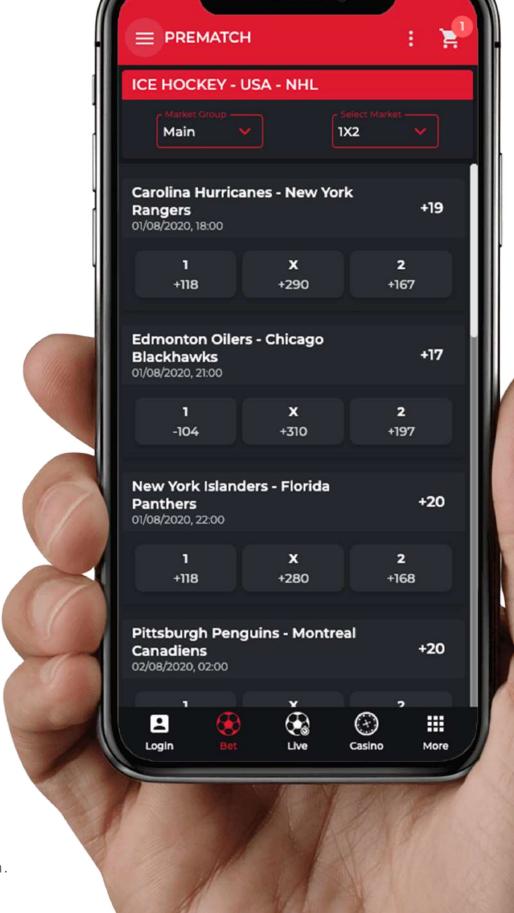

#### Odds

- NWGI boasts a vast & highly competitive spectrum of bets, pre-match and in-game sports events and gaming accourrements.
- The "match tracker" module also allows players to watch all events.

#### **Online "Reload Centers"**

- Convenient PVR reload centers for player to reload online accounts.
- NWGI's system provides two web based channels – pre-match and live center; and mobile app for iOS and Android.
- The interface is flexible and can be adapted to the needs of each PVR client.

#### **Benefits for End-Users**

- Extensive pre-match and live match schedules
- Live streaming available for many sporting events
- Detailed reporting on account balances and stakes

SPECIALIZED BET RISK MANAGEMENT CATERING TO COMMERCIAL SPORTS BETTING OPERATIONS